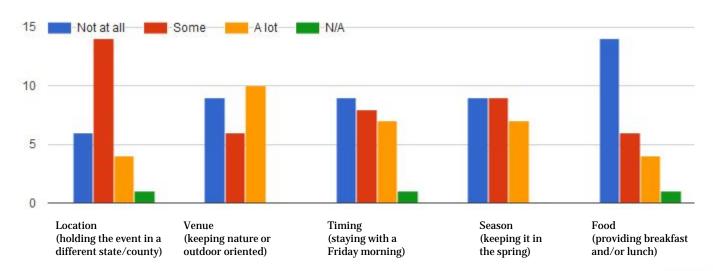

- Indiana Watershed Leadership Academy
- 2018 SJRBC Meeting Dates
- Noble County/West Lakes Support

- Indiana Watershed Leadership Academy
- 2018 SJRBC Meeting Dates
- Noble County/West Lakes Support
- 2018 Symposium Location

How much would the following influence your decision to attend again next year?

- Indiana Watershed Leadership Academy
- 2018 SJRBC Meeting Dates
- Noble County/West Lakes Support
- 2018 Symposium Location
- Water Monitoring Program Final Report
  - Report delivered on 7/5
  - Now available on website:
     www.sjrbc.com/resources/monitoring

- Indiana Watershed Leadership Academy
- 2018 SJRBC Meeting Dates
- Noble County/West Lakes Support
- 2018 Symposium Location
- Water Monitoring Program Final Report
- INAFSM Conference