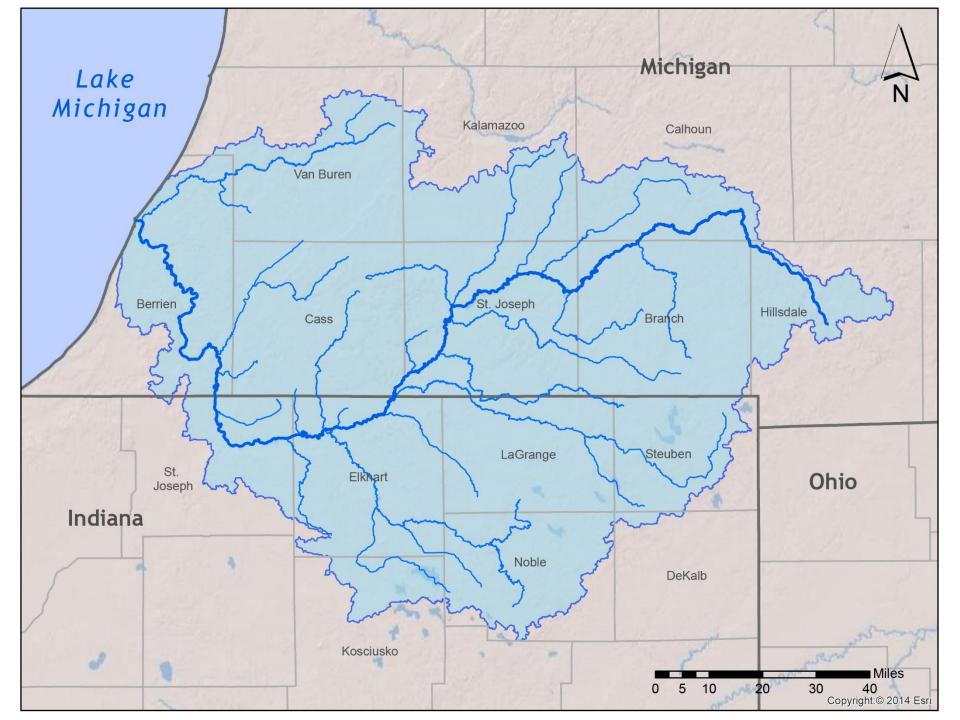

The St. Joseph River Basin Commission was created by the Indiana General Assembly in 1988 to address water quality issues in the St. Joseph River and all the lakes and streams that flow to it. The enabling statute of the Commission (IC 14-30-3) was amended in 2018 to expand the scope and powers of the Commission to address flooding as well. The Commission seeks to work with agencies, organizations and local units of government to: