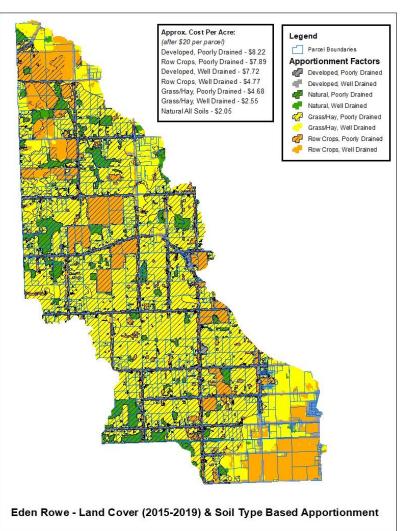

35.0           39.99         43.60         250         17%           39.99         43.60         250         17%           39.99         43.60         250         17%           4,000.00         4,488.89         27,200         17%           2,506.97         9,893.06         35,700         28%           4,000.59         2,785.74         9,350 |



### • Existing Projects:

- Municipal/Partner Support
  - tree canopy project

#### C Vuy figh Wy figh Wy figh Uwy vy Low Wy L

### TREE CANOPY IN THE ST. JOSEPH RIVER WATERSHED

PROJECT PARTNERS PROJECT OVERVIEW COMMUN

EW COMMUNITY ASSESSMENT RESULTS

RECOMMENDATIONS MORE.





### • Existing Projects:

- Municipal/Partner Support
- Drainage Project
  - apportioned 3 watersheds
  - attended 2 DB meetings
  - assisted with public notices







### • Existing Projects

• Water Monitoring Program





25

## Water monitoring updates

SJRBC Board Meeting 9/2/2021

### 12 monitoring sites



### Basin-wide water monitoring

- Set samplers to collect aquatic invertebrates
- Indicators of water quality





### In the process of retrieving samples...

• To be handed over to Midwest Biodiversity Institute for identification



### ...And gearing up for stable isotope analysis

- Prepping for additional collections to measure elemental composition
- Collaboration with ND researchers
- Free access to high-tech instrumentation to conduct analysis



### Once we have samples analyzed...

- Food web models and metrics of water quality for 12 sites
- Written reports on our findings
- Presentations at future board meetings & conferences
-