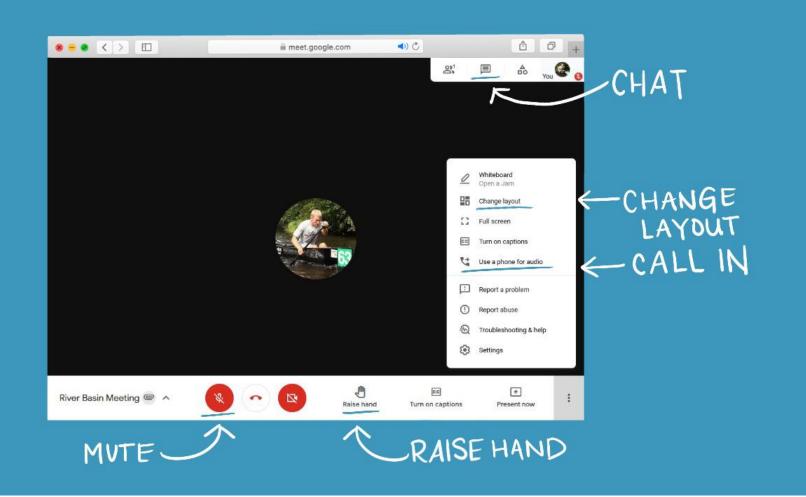

## Meeting Instructions

- Mute yourself or you will be muted
- Use the chat feature

## **Meeting Instructions**

- State your name when making motions
- No need to state your name when voting