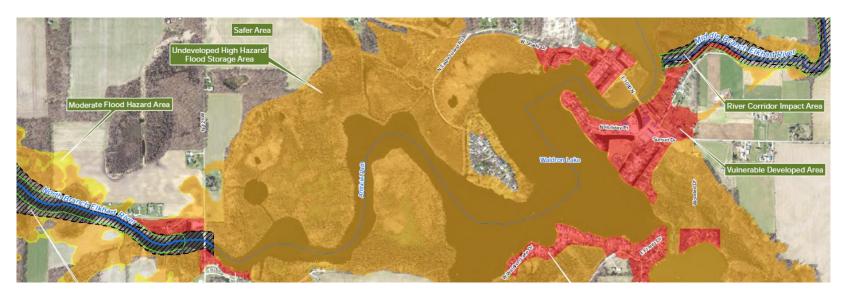

ershed Leadership Academy
  - Financial assistance typically provided to 1-2 individuals from our basin.
  - Participants have the opportunity to:
    - Engage with other watershed managers
    - Interact with topic experts
    - Gain strategies, skills and resources
    - Earn a Professional Certificate in Watershed Mgmt.

## Indiana Watershed Leadership Academy Cultivating Leaders \* Creating Solutions \* Connecting People & Water



- 2022 Meeting Schedule
- Watershed Leadership Academy
- Forestry Grant Opportunity
  - \$30K available with 1:1 match
  - Water focused guidance for local governments provided by regional forester









- 2022 Meeting Schedule
- Watershed Leadership Academy
- Forestry Grant Opportunity
- Noble County Flood Resilience
   Meeting w/ Commissioners on 9/27





- 2022 Meeting Schedule
- Watershed Leadership Academy
- Forestry Grant Opportunity
- Noble County Flood Resilience
- Other Business/Updates
  - Announcements from Commission Members





## **Director's Report**

- Administrative
- Education/Outreach
- Planning/Resource Development
- Water Monitoring
- Partner Support
- Advocacy





## **Director's Report**

### • Personal Note:



### South Bend paddler, teammate race canoe 120 miles through night and beat record

Meersman trains mostly on the St. Joe

Joseph Dits South Bend Tribune Published 6:04 a.m. ET Aug. 4, 2021 | Updated 11:42 a.m. ET Aug. 4, 2021





Matt Meersman of South Bend, left, and Jorden Wakeley of Grayling, Mich., power through the AuSable River Canoe Marathon in late July. *Photo Provided, Kelly Harrington* 



##