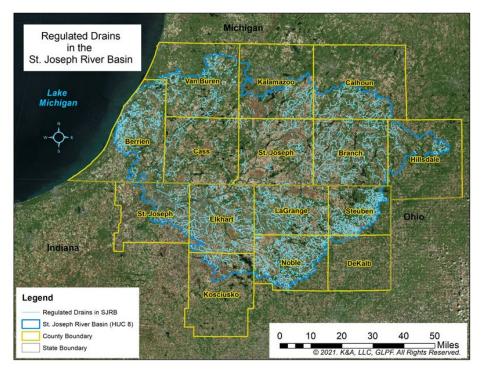

35.0           39.99         43.60         250         17%           39.99         43.60         250         17%           39.99         43.60         250         17%           4,000.00         4,488.89         27,200         17%           2,506.97         9,893.06         35,700         28%           4,000.59         2,785.74         9,350 |



### • Existing Projects:

- Municipal/Partner Support
  - tree canopy project

#### C Vuy figh Wy figh Wy figh Uwy vy Low Wy L

### TREE CANOPY IN THE ST. JOSEPH RIVER WATERSHED

PROJECT PARTNERS PROJECT OVERVIEW COMMUN

EW COMMUNITY ASSESSMENT RESULTS

RECOMMENDATIONS MORE.





### • Existing Projects:

- Municipal/Partner Support
- Drainage Project
  - apportioned 3 watersheds
  - attended 2 DB meetings
  - assisted with public notices







### • Existing Projects

• Water Monitoring Program





25

## Water monitoring updates

SJRBC Board Meeting 9/2/2021

### 12 monitoring sites



### Basin-wide water monitoring

- Set samplers to collect aquatic invertebrates
- Indicators of water quality





### In the process of retrieving samples...

• To be handed over to Midwest Biodiversity Institute for identification



### ...And gearing up for stable isotope analysis

- Prepping for additional collections to measure elemental composition
- Collaboration with ND researchers
- Free access to high-tech instrumentation to conduct analysis



### Once we have samples analyzed...

- Food web models and metrics of water quality for 12 sites
- Written reports on our findings
- Presentations at future board meetings & conferences