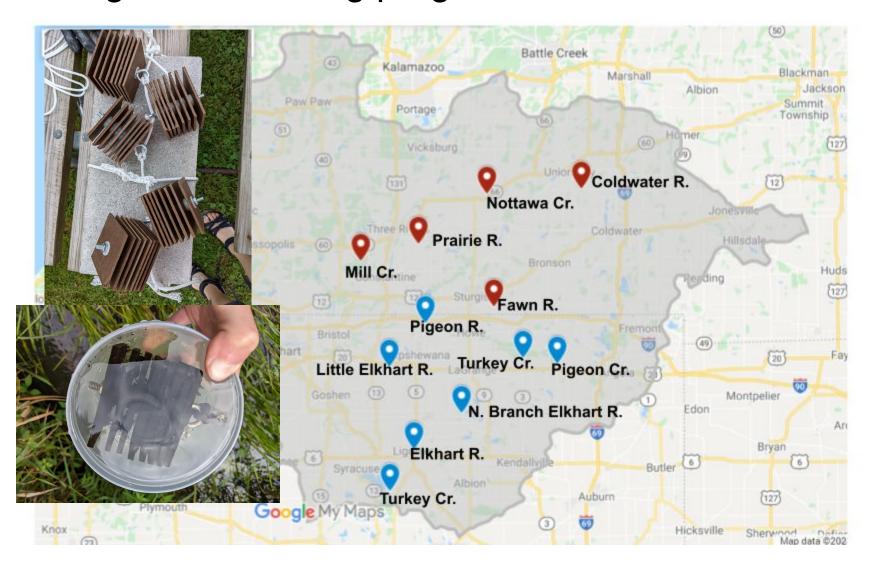

### Water Monitoring Projects

- Greater Elkhart County Stormwater Partnership
- Pokagon Band DNR fish study
- Elkhart Aquatics Program
  - Assist with long-term analysis of IBI & ICI scores
- Analyzing long-term E. coli trends in the St. Joe
- Putting it all together in an interactive web map