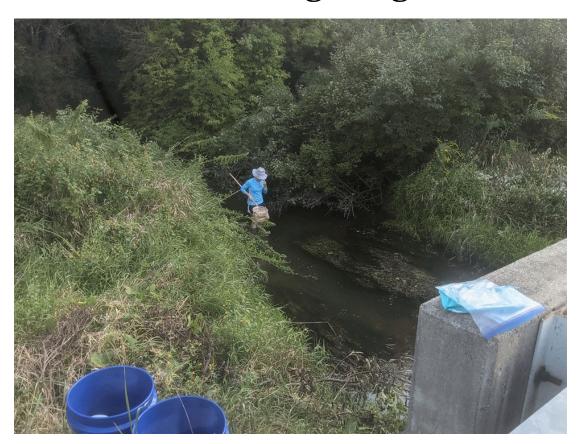

### Biological monitoring program: 2021 Pilot Year

### Water Monitoring Projects

- Greater Elkhart County Stormwater Partnership
- Pokagon Band DNR fish study
- Elkhart Aquatics Program
  - Assist with long-term analysis of IBI & ICI scores
- Analyzing long-term E. coli trends in the St. Joe
- Putting it all together in an interactive web map