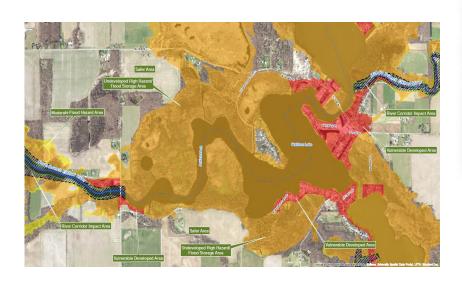

### Existing Projects:

- Noble Co. Flood Resilience
  - planning team mtgs 1/5 & 2/16
  - met w/ Commissioners 2/28
  - working w/ DNR & stakeholders on ordinance enforcement
  - strategy implementation chart being finalized by Burke