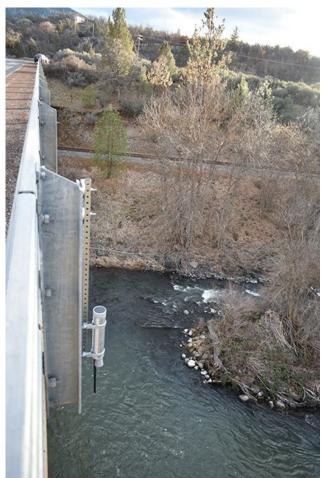

### Water Monitoring Projects

- Greater Elkhart County Stormwater Partnership
- Pokagon Band DNR fish study
- Elkhart Aquatics Program
  - Assist with long-term analysis of IBI & ICI scores
- Analyzing long-term E. coli trends in the St. Joe
- Putting it all together in an interactive web map